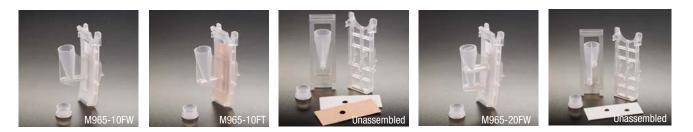

This series of Simport Single CytoSep<sup>™</sup> Cytology Funnels is single-use. The disposable sample chambers do not need metal clips and are designed to meet any processing requirement. They are capable of producing high quality thin-layer slide preparations while improving laboratory efficiency.

The disposable Sample Chambers with White Filter Cards are used for sample volumes up to 0.5 ml; the ones with the Brown Filter Cards are for sample volumes up to 0.4 ml. The cell deposition area is 6 mm in diameter (28 mm squared). Filter cards are pre-attached. Excellent for scanty specimens such as CSF. All components also available separately.

This CytoSep<sup>™</sup> Cytology Funnel allows two sample deposition areas on a single slide. The disposable sample chambers do not need metal clips. inserted filter card. This Sample Chamber is also disposable.

| Cat. #    | Description                           | Qty/Pk | Qty/Cs |
|-----------|---------------------------------------|--------|--------|
| M965-10FW | Single Funnel with White Filter & Cap | 40     | 480    |
| M965-10FT | Single Funnel with Tan Filter & Cap   | 40     | 480    |
| M965-20FW | Double Funnel with White Filter & Cap | 40     | 480    |