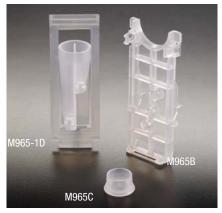

## YOU CAN ALSO REUSE OR ACQUIRE ANY INDIVIDUAL COMPONENTS WHEN NEEDED

Each component is strong enough to be reused.

| Cat. #  | Description                          | Qty/Pk | Qty/Cs |
|---------|--------------------------------------|--------|--------|
| M965-1  | Single Funnel only                   | 50     | 500    |
| M965-1D | Double Funnel only                   | 50     | 500    |
| M965B   | Base only                            | 50     | 500    |
| M965C   | Cap only                             | 50     | 500    |
| M965FW  | White Filter Paper for Single Funnel | 200    | - )    |
| M965FT  | Tan Filter Paper for Single Funnel   | 200    | -      |
| M965FWD | White Filter Paper for Double Funnel | 200    | -      |