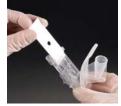

This series of Simport Single CytoSep<sup>™</sup> Cytology Funnels is single-use. The disposable sample chambers do not need metal clips and are designed to meet any processing requirement. They are capable of producing high quality thin-layer slide preparations while improving laboratory efficiency.

The disposable Sample Chambers with White Filter Cards are used for sample volumes up to 0.5 ml; the ones with the Brown Filter Cards are for sample volumes up to 0.4 ml. The cell deposition area is 6 mm in diameter (28 mm squared). Filter cards are pre-attached. Excellent for scanty specimens such as CSF. All components also available separately.