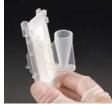

This CytoSep<sup>™</sup> Cytology Funnel allows two sample deposition areas on a single slide. The disposable sample chambers do not need metal clips. inserted filter card. This Sample Chamber is also disposable.