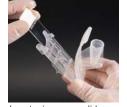

## For IVD use

Insert funnel into base.

Insert microscope slide.

Place new filter onto microscope slide.

Clip top of funnel and base together.

Your CytoSep ALL PLASTIC Cytofunnel is now ready to use.