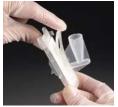

## For IVD use

Insert funnel into base.

Insert microscope slide.

Place new filter onto microscope slide.

Clip top of funnel and base together.

Your CytoSep ALL PLASTIC Cytofunnel is now ready to use.